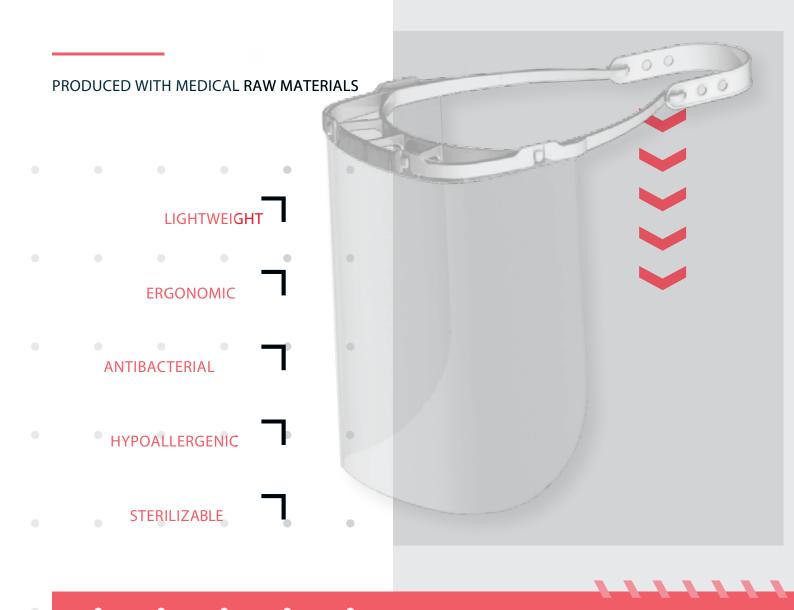

## FACE SHIELD

CERTIFIED EN 166:2001 CERTIFIED CE PERSONAL PROTECTIVE EQUIPMENT (PPE) I CATEGORY

## COMPLETE COVERAG OF EYES, NOSE AND MOUTH FROM SPLASHES, SPRAYS AND SPATTERS OF BODILY FLUIDS

CAN BE USED ALONG WITH MOST 3 PLY MASKS, FFP1, FFP2 AND FFP3

ANTI-SCRACTH AND IMPACT RESISTANT SHIELD

REUSABLE

CAN BE CLEANED WITH MOST ALCOHOL BASED SANITAZERS OR STERILIZED IN AUTOCLAVE

DIMENTIONS

158 X 189 X 11.9 MM (width x lenght x thickness)

WEIGHT

60 GR.

## MATERIALS

SUPPORT IN PP COPOLYMER; SCREEN SHIELD IN POLYCARBONATE; ADJUSTABLE RUBBER STRAP IN NITRILE; EVA FOAM FOR HEAD CONTACT;

The use of face shield, do not replace social distancing, hands hygine or other safety mesures